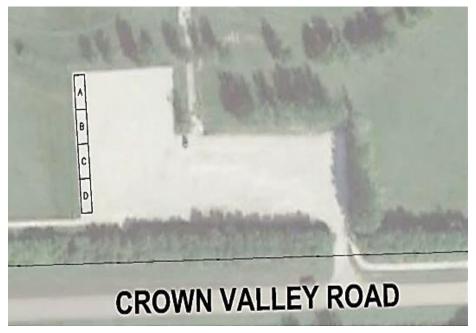

## **Location- Please circle ONE spot from ONE location below**

| Please confirm location below with a check mark |          |          |          |          |          |          |          |          |          |
|-------------------------------------------------|----------|----------|----------|----------|----------|----------|----------|----------|----------|
| □ Arena Road                                    |          | □ Spot 1 | □ Spot 2 | □ Spot 3 | □ Spot 4 | □ Spot 5 | □ Spot 6 | □ Spot 7 | □ Spot 8 |
| □ Crown Valley F                                | Road     | □ Spot A | □ Spot B | □ Spot C | □ Spot D |          |          |          |          |
| □ Hespeler Park                                 | □ Spot 1 | □ Spot 2 | □ Spot 3 | □ Spot 4 | □ Spot 5 | □ Spot 6 | □ Spot 7 | □ Spot 8 | Spot 9   |