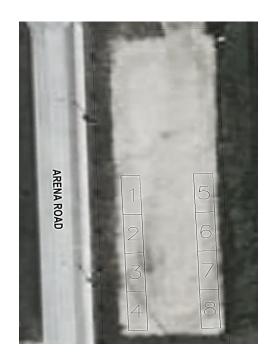

## **Location- Please circle ONE spot from ONE location below**

| Please confirm location below with a check mark |          |          |          |          |          |          |          |          |          |
|-------------------------------------------------|----------|----------|----------|----------|----------|----------|----------|----------|----------|
| □ Arena Road                                    |          | □ Spot 1 | □ Spot 2 | □ Spot 3 | □ Spot 4 | □ Spot 5 | □ Spot 6 | □ Spot 7 | □ Spot 8 |
| □ Crown Valley F                                | Road     | □ Spot A | □ Spot B | □ Spot C | □ Spot D |          |          |          |          |
| □ Hespeler Park                                 | □ Spot 1 | □ Spot 2 | □ Spot 3 | □ Spot 4 | □ Spot 5 | □ Spot 6 | □ Spot 7 | □ Spot 8 | Spot 9   |