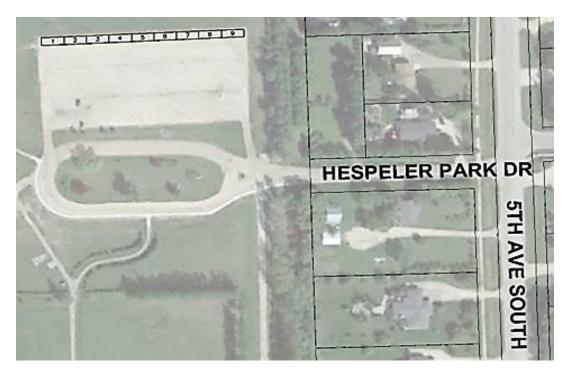

## **Location- Please circle ONE spot from ONE location below**

| Please confirm location below with a check mark |          |          |          |          |          |          |          |          |          |
|-------------------------------------------------|----------|----------|----------|----------|----------|----------|----------|----------|----------|
| □ Arena Road                                    |          | □ Spot 1 | □ Spot 2 | □ Spot 3 | □ Spot 4 | □ Spot 5 | □ Spot 6 | □ Spot 7 | □ Spot 8 |
| □ Crown Valley F                                | Road     | □ Spot A | □ Spot B | □ Spot C | □ Spot D |          |          |          |          |
| □ Hespeler Park                                 | □ Spot 1 | □ Spot 2 | □ Spot 3 | □ Spot 4 | □ Spot 5 | □ Spot 6 | □ Spot 7 | □ Spot 8 | Spot 9   |