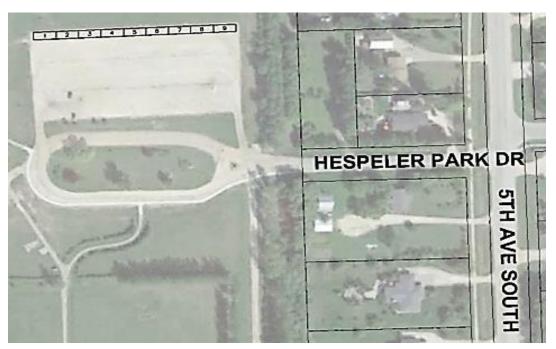

## Location- Please circle ONE spot from ONE location below

| Please confirm location below with a check mark |          |          |          |          |          |          |          |          |          |
|-------------------------------------------------|----------|----------|----------|----------|----------|----------|----------|----------|----------|
| □ Arena Road                                    |          | □ Spot 1 | □ Spot 2 | □ Spot 3 | □ Spot 4 | □ Spot 5 | □ Spot 6 | □ Spot 7 | □ Spot 8 |
| □ Crown Valley R                                | .oad     | □ Spot A | □ Spot B | □ Spot C | □ Spot D | 1        |          |          |          |
| □ Hespeler Park                                 | □ Spot 1 | □ Spot 2 | □ Spot 3 | □ Spot 4 | □ Spot 5 | □ Spot 6 | □ Spot 7 | □ Spot 8 | Spot 9   |