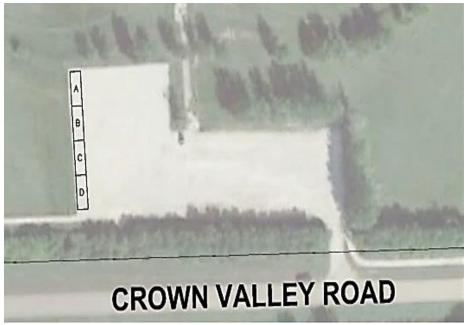

## Location- Please circle ONE spot from ONE location below

| Please confirm location below with a check mark |          |          |          |          |          |          |          |          |          |
|-------------------------------------------------|----------|----------|----------|----------|----------|----------|----------|----------|----------|
| □ Arena Road                                    |          | □ Spot 1 | □ Spot 2 | □ Spot 3 | □ Spot 4 | □ Spot 5 | □ Spot 6 | □ Spot 7 | □ Spot 8 |
| □ Crown Valley R                                | .oad     | □ Spot A | □ Spot B | □ Spot C | □ Spot D | 1        |          |          |          |
| □ Hespeler Park                                 | □ Spot 1 | □ Spot 2 | □ Spot 3 | □ Spot 4 | □ Spot 5 | □ Spot 6 | □ Spot 7 | □ Spot 8 | Spot 9   |